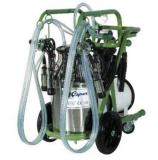

## Portable Self Contained Vacuum Pump and Bucket with One or Two Units

One unit, Single 30L Bucket, 1 hp (.75kw) Vacuum Pump

Two units, Single 40L Bucket, 1 hp (.75kw) Vacuum Pump

Both One and Two Unit Bucket Milking Systems include:

- Milking unit complete with claw, shells, inflations all vacuum tubes and milk lines
- Cart with mounted vacuum pump, pulsator and mounting components
- Stainless steel pail & lid
- Vacuum pump comes with motor and lubricator, vacuum gauge and regulator
- All above bucket milking components have a 2-year warranty