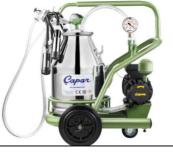

## Portable Self Contained Vacuum Pump and Bucket with One or Two Units

One unit, Single 30L Bucket, 1 hp (.75kw) Vacuum Pump

Two units, Single 40L Bucket, 1 hp (.75kw) Vacuum Pump

Both One and Two Unit Bucket Milking Systems include:

- Milking unit complete with claw, shells, inflations all vacuum tubes and milk lines
- Cart with mounted vacuum pump, pulsator and mounting components
- Stainless steel pail & lid
- Vacuum pump comes with motor and lubricator, vacuum gauge and regulator
- All above bucket milking components have a 2-year warranty