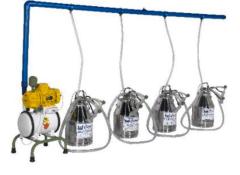

## Fixed Vacuum Line with Central Vacuum Pump

- Fixed vacuum line can be installed anywhere cows are to be milked
- Systems include complete 'Single Bucket Milking Units' (Includes Milking unit, pulsator, pail, lid and all hoses)
- Choice of New or Reconditioned Vacuum pumps correctly sized for the number of Milking Buckets on your specific system.
- Vacuum pump includes lubricator, motor & balance tank.
- PVC vacuum line, vacuum guage, regulator, fittings and vacuum tap connections