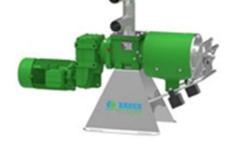

## Manure Separator S300 kpl.

- Auger and screen made of stainless steel
- Screen sizes to choose: 0.25 / 0.50 / 0.75 mm
- Housing of cast iron
- Discharge flaps of stainless steel, with 2 weights
- Mounting frame of galvanized Steel