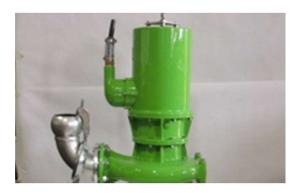

## Submersible Motor Manure Pump 4,0 kW CSP/EU 4,0kW/ 400V/ 50Hz

- submersible motor pump with adjust device (CSP)
- spiral housing and suction bell iron
- CSP: Impeller and cutting disc made of steel
- pump shaft made of stainless-steel ball bearing
- motor temperature class H, with tr resistor 150° C, for thermic winding protection
- leakage sensor extends into oil re (additional motor protection)