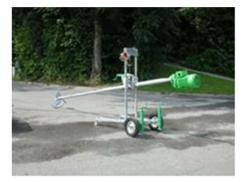

## Mixer MEX 305/4,5/7,5/400/50 electric mixer 4,5m - with motor 7,5kW / 400 / 690V / 50Hz

- closed E-motor with star-delta reversing switch 7,5 kW (10HP), 380-440 V, 50Hz
- mixing rod with multiple-bearing drive shaft running in oil bath
- 1450 rpm mixer blade with guard bow
- minimum pit opening: 60 x 60 cm without mixer trolley