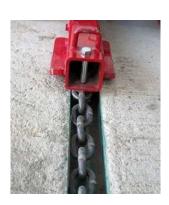

## **Features:**

- ½" diameter chain, extra hard-forged steel
- Scraper chain can run on top of floors or in groove
- Simple drive units with only one moving part
- Straight and V blade options & easyto-replace
- Touch Control Panel
- Programmable Controller (speed, schedule)
- Very low-profile corner wheels
- Superior animal safety / protection