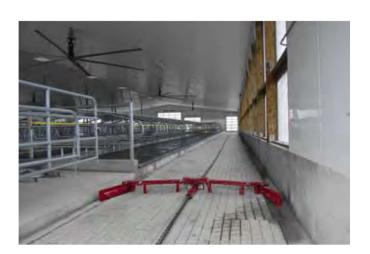

## **Alley Scrapers for Manure Removal**

Clean Cows, Udders and Hoofs are important for producing quality milk and profit!

Automated Alley Scrapers keep barns clean while saving time and money.

## **Features:**

- ½" diameter chain, extra hard-forged steel
- Scraper chain can run on top of floors or in groove
- Simple drive units with only one moving part
- Straight and V blade options & easyto-replace
- Touch Control Panel
- Programmable Controller (speed, schedule)
- Very low-profile corner wheels
- Superior animal safety / protection

## **Advantages:**

- Low maintenance
- Long life, high-reliability
- Scrapers operate in alleys of differing lengths
- Quick-Attach blade mount to the towing sled, no tools
- Control panel easy to use and program