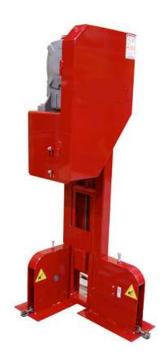

## **Features:**

- ½" diameter chain, extra hard-forged steel
- Scraper chain can run on top of floors or in groove
- Simple drive units with only one moving part
- Straight and V blade options & easyto-replace
- Touch Control Panel
- Programmable Controller (speed, schedule)
- Very low-profile corner wheels
- Superior animal safety / protection

## **Advantages:**

- Low maintenance
- Long life, high-reliability
- Scrapers operate in alleys of differing lengths
- Quick-Attach blade mount to the towing sled, no tools
- Control panel easy to use and program