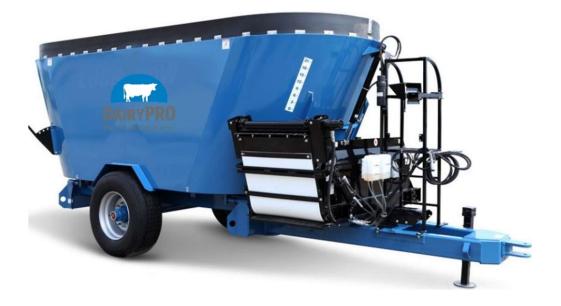

## **Total Mix Ration (TMR) Feed Mixers**

Proper nutrition is one of the key drivers of dairy cow productivity and farm profit.

DairyPRO-supplied TMRs ensure your rations are correctly mixed to ensure your feed sources are blended to your exact proportions.

DairyPRO offers conventional tractor-pulled units, as well as truck-mounted, self-propelled, or stationary units.

- All models include durable and rugged mixer feeder with a single/double vertical mixing screw.
- Fast and very thorough mixing of all commodities including big, round or square bales
- Includes scale system for accurate weighing