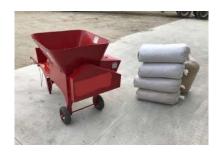

## Mini Silage Bagger

- 26" (66cm) x 44" (112cm) Reusable Bags (sold separately)
- 25kg average capacity
- 6.5 hp gas engine