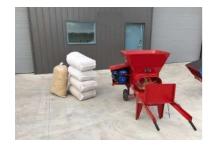

## Mini Silage Bagger

- 26" (66cm) x 44" (112cm) Reusable Bags (sold separately)
- 25kg average capacity
- 6.5 hp gas engine