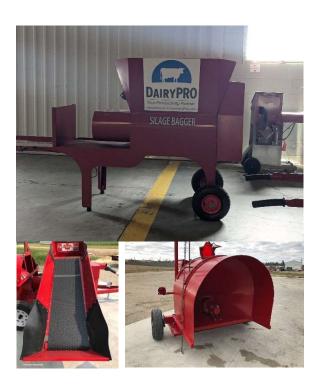

## 1.5 m and 2.1 m Silage Baggers with Conveyor:

- Conveyor built-to-last with "crescent " rubber belt
- High-pressure double-caliper disk brakes for better compaction
- Hydraulic hand pump with Gauge
- Hydraulic conveyor adjustment
- High strength plastic bags (sold separately),
  store 80-100 tons of corn silage on average
- Compaction rate: 830 lb/cubic yard (530 kg /cubic meter)
- Capable of bagging grains (optional hopper required)
- Heavy duty PTO Drive with shear pin protection (Horsepower required: 75 to 90 hp)