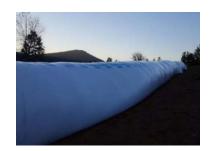

## 1.5 m and 2.1 m Silage Baggers with Conveyor:

- Conveyor built-to-last with "crescent " rubber belt
- High-pressure double-caliper disk brakes for better compaction
- Hydraulic hand pump with Gauge
- Hydraulic conveyor adjustment
- High strength plastic bags (sold separately),
  store 80-100 tons of corn silage on average
- Compaction rate: 830 lb/cubic yard (530 kg /cubic meter)
- Capable of bagging grains (optional hopper required)
- Heavy duty PTO Drive with shear pin protection (Horsepower required: 75 to 90 hp)