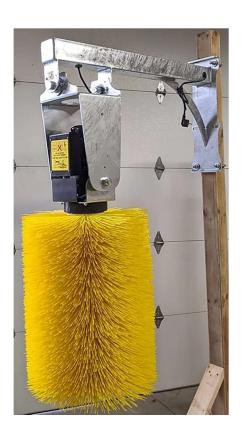

## **Swinging Cow Brush (SCB)**

## Comfortable and Happy Cows Produce More Milk.

Designed to improve cow health, comfort and welfare, the swinging cow brush – which starts to rotate on contact – is a revolution in cow care and cow comfort. The unique brush rotates at an animal-friendly speed, swings freely in all directions, smoothly up, over and alongside the cow to provide comfort all around. The SCB enhances natural grooming behaviors and helps improve hide health, blood circulation, cooling in hot weather and has proven to reduce cases of clinical mastitis.